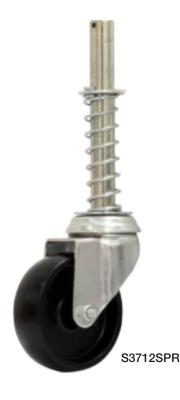

## **SPECIFICATIONS**

| Diameter<br>(mm)<br>A | Width<br>(mm) | Wheel<br>Type | Wheel<br>Code | Bearing<br>Type | Load Capacity<br>(kg) | Height<br>(mm)<br>B | Swivel Radius<br>C | Swivel<br>Code |
|-----------------------|---------------|---------------|---------------|-----------------|-----------------------|---------------------|--------------------|----------------|
| 75                    | 30            | Reb Rubber    | RR3348        | Ball            | 20                    | 259                 | 175                | S3022          |
| 75                    | 30            | Nylon         | NY3321        | Plain           | 20                    | 259                 | 175                | S3024          |
| 75                    | 25            | Nylon         | NY3324        | Plain           | 25                    | 100                 | 65                 | S3712SPR       |
| 100                   | 30            | Reb Rubber    | RR4473        | Ball            | 20                    | 285                 | 190                | S4022          |
| 100                   | 30            | Nylon         | NY4417        | Plain           | 20                    | 285                 | 190                | S4024          |
| 125                   | 30            | Reb Rubber    | RR5573        | Ball            | 20                    | 311                 | 205                | S5022          |