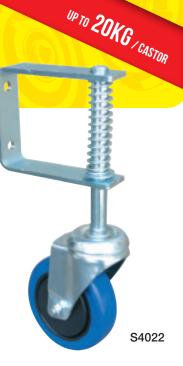

## **SPECIFICATIONS**

| Diameter<br>(mm)<br>A | Width<br>(mm) | Wheel<br>Type | Wheel<br>Code | Bearing<br>Type | Load Capacity<br>(kg) | Height<br>(mm)<br>B | Swivel Radius<br>C | Swivel<br>Code |
|-----------------------|---------------|---------------|---------------|-----------------|-----------------------|---------------------|--------------------|----------------|
| 75                    | 30            | Reb Rubber    | RR3348        | Ball            | 20                    | 259                 | 175                | S3022          |
| 75                    | 30            | Nylon         | NY3321        | Plain           | 20                    | 259                 | 175                | S3024          |
| 75                    | 25            | Nylon         | NY3324        | Plain           | 25                    | 100                 | 65                 | S3712SPR       |
| 100                   | 30            | Reb Rubber    | RR4473        | Ball            | 20                    | 285                 | 190                | S4022          |
| 100                   | 30            | Nylon         | NY4417        | Plain           | 20                    | 285                 | 190                | S4024          |
| 125                   | 30            | Reb Rubber    | RR5573        | Ball            | 20                    | 311                 | 205                | S5022          |