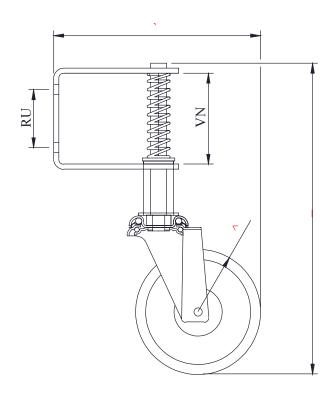

## SPRING LOADED UNIVERSAL & GATE CASTORS

Richmond's Spring Loaded Universal & Gate Castors are designed to make opening and closing of residential gates easier.

The spring loaded design provides shock absorption features specifically for use on uneven surfaces. The gate mount is integrated into the frame of the castor for ease of fixing to any gate system.

## **SPECIFICATIONS**

| Diameter<br>(mm)<br>A | Width<br>(mm) | Wheel<br>Type | Wheel<br>Code | Bearing<br>Type | Load Capacity<br>(kg) | Height<br>(mm)<br>B | Swivel Radius<br>C | Swivel<br>Code |
|-----------------------|---------------|---------------|---------------|-----------------|-----------------------|---------------------|--------------------|----------------|
| 75                    | 30            | Reb Rubber    | RR3348        | Ball            | 20                    | 259                 | 175                | S3022          |
| 75                    | 30            | Nylon         | NY3321        | Plain           | 20                    | 259                 | 175                | S3024          |
| 75                    | 25            | Nylon         | NY3324        | Plain           | 25                    | 100                 | 65                 | S3712SPR       |
| 100                   | 30            | Reb Rubber    | RR4473        | Ball            | 20                    | 285                 | 190                | S4022          |
| 100                   | 30            | Nylon         | NY4417        | Plain           | 20                    | 285                 | 190                | S4024          |
| 125                   | 30            | Reb Rubber    | RR5573        | Ball            | 20                    | 311                 | 205                | S5022          |