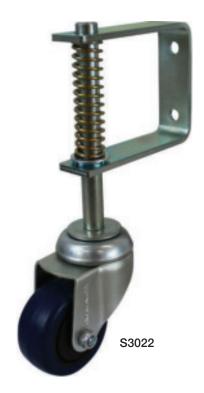

## **SPECIFICATIONS**

| Diameter<br>(mm)<br>A | Width<br>(mm) | Wheel<br>Type | Wheel<br>Code | Bearing<br>Type | Load Capacity<br>(kg) | Height<br>(mm)<br>B | Swivel Radius<br>C | Swivel<br>Code |
|-----------------------|---------------|---------------|---------------|-----------------|-----------------------|---------------------|--------------------|----------------|
| 75                    | 30            | Reb Rubber    | RR3348        | Ball            | 20                    | 259                 | 175                | S3022          |
| 75                    | 30            | Nylon         | NY3321        | Plain           | 20                    | 259                 | 175                | S3024          |
| 75                    | 25            | Nylon         | NY3324        | Plain           | 25                    | 100                 | 65                 | S3712SPR       |
| 100                   | 30            | Reb Rubber    | RR4473        | Ball            | 20                    | 285                 | 190                | S4022          |
| 100                   | 30            | Nylon         | NY4417        | Plain           | 20                    | 285                 | 190                | S4024          |
| 125                   | 30            | Reb Rubber    | RR5573        | Ball            | 20                    | 311                 | 205                | S5022          |